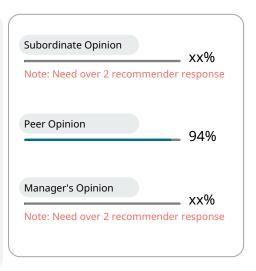

### Recommenders

### We worked in the same group





A click on each recommender's profile takes to their Linkedin page.

#### Overview





### Net Promoter Score

In this section, we calculate the Net Promoter Score (NPS) by classifying recommenders into three categories: Promoters, Passives, and Detractors. This categorization reflects the degree to which colleagues express their willingness to recommend Amarachi Ojukwu.



Candidate Score: xx

Note: Need over 5 recommender responses for NPS calculation.

# Achievements and Responsibilities

### Product Design Intern at Tech1M

Designed and prototyped a new product feature that increased user engagement by  $25\%\,$ 



Collaborated with cross-functional teams to create a streamlined user experience for website



Conducted user research and usability testing to inform product design decisions resulting in a 20% increase in user satisfaction



Assisted in the development