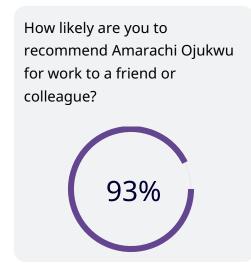

#### Overview

### Net Promoter Score

In this section, we calculate the Net Promoter Score (NPS) by classifying recommenders into three categories: Promoters, Passives, and Detractors. This categorization reflects the degree to which colleagues express their willingness to recommend Amarachi Ojukwu.